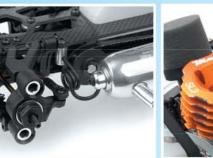

### Radio box with Quick-Exchange system for crystal Optimized nitro touring car suspension geometry

Quick & easy access to rear differential

Quick & easy access to front differential

NT1 features all the parts positioned ultra low creating the lowest CG platform. Low fuel tank can be lowered by another 3mm using optional tiny receiver pack.

• pure racing design, premium luxury quality, and highest performance • 2.5 mm graphite radio plate, front shock tower and roll center bridge, 3.0mm graphite rear shock tower • centralized 75cc fuel tank with hypertonic tank lid and internal stone-type filter • 7075 T6 aluminum brake hub with precision-pressed pins • laser-cut, precision flat-ground ventilated steel brake disk for ultra-efficient fade-free braking • high-arip Ferodo™ brake pads • 7075 T6 aluminum ball-bearing supported brake cam • most efficient, smoothest drivetrain using optimum belt and pulley construction with super-low rotating mass • exclusive Hudy Spring Steel™ drivetrain parts for highest performance and unmatched lifespan • PUR® reinforced high-efficiency, low-friction drive belts • specially-designed adjustable graphite side-belt tensioner allows easy engine removal • solid axle diff adapter transforms differential into solid axle (spool) • advanced suspension geometry optimized and finely tuned for high-competition racing • lightweight vet durable suspension parts molded from XRAY's self-developed composite mixture • fully-adjustable suspension featuring I.S.S.™ (Integrated Suspension Settings™) • easily-adjustable hand-ground blade-style front-anti roll bars from Hudy Spring Steel™ • precision pivot balls specially hardened for enhanced lifespan • centralized ball-raced steering servo saver with adjustable spring tension • easily-adjustable Ackermann positions using integrated inserts • fine-threaded shock bodies for precise ride height adjustment • specially-hardened shock shafts for maximum strength • XRAY self-developed and manufactured ultimate racing springs are hand-selected for maximum precision, equal length, and equal damping characteristics