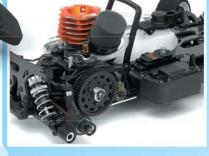

### Radio box with Quick-Exchange system for crystal Optimized nitro touring car suspension geometry

Quick & easy access to rear differential

Quick & easy access to front differential

NT1 features all the parts positioned ultra low creating the lowest CG platform. Low fuel tank can be lowered by another 3mm using optional tiny receiver pack.

• pure racing design, premium luxury quality, and highest performance • 2.5 mm graphite radio plate, front shock tower and roll center bridge, 3.0mm graphite rear shock tower • centralized 75cc fuel tank with hypertonic tank lid and internal stone-type filter • 7075 T6 aluminum brake hub with precision-pressed pins • laser-cut, precision flat-ground ventilated steel brake disk for ultra-efficient fade-free braking • high-arip Ferodo™ brake pads • 7075 T6 aluminum ball-bearing supported brake cam • most efficient, smoothest drivetrain using optimum belt and pulley construction with super-low rotating mass • exclusive Hudy Spring Steel™ drivetrain parts for highest performance and unmatched lifespan • PUR® reinforced high-efficiency, low-friction drive belts • specially-designed adjustable graphite side-belt tensioner allows easy engine removal • solid axle diff adapter transforms differential into solid axle (spool) • advanced suspension geometry optimized and finely tuned for high-competition racing • lightweight vet durable suspension parts molded from XRAY's self-developed composite mixture • fully-adjustable suspension featuring I.S.S.™ (Integrated Suspension Settings™) • easily-adjustable hand-ground blade-style front-anti roll bars from Hudy Spring Steel™ • precision pivot balls specially hardened for enhanced lifespan • centralized ball-raced steering servo saver with adjustable spring tension • easily-adjustable Ackermann positions using integrated inserts • fine-threaded shock bodies for precise ride height adjustment • specially-hardened shock shafts for maximum strength • XRAY self-developed and manufactured ultimate racing springs are hand-selected for maximum precision, equal length, and equal damping characteristics