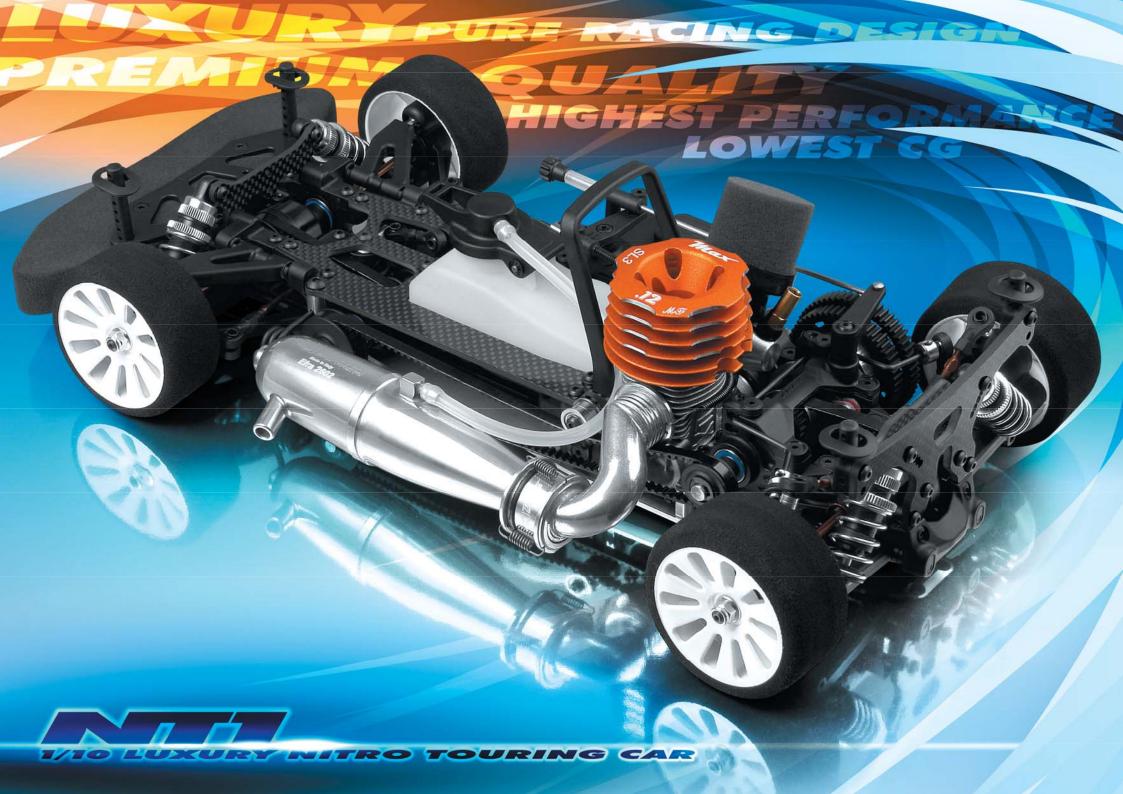

### Radio box with Quick-Exchange system for crystal Optimized nitro touring car suspension geometry

Quick & easy access to rear differential

Quick & easy access to front differential

NT1 features all the parts positioned ultra low creating the lowest CG platform. Low fuel tank can be lowered by another 3mm using optional tiny receiver pack.

• pure racing design, premium luxury quality, and highest performance • 2.5 mm graphite radio plate, front shock tower and roll center bridge, 3.0mm graphite rear shock tower • centralized 75cc fuel tank with hypertonic tank lid and internal stone-type filter • 7075 T6 aluminum brake hub with precision-pressed pins • laser-cut, precision flat-ground ventilated steel brake disk for ultra-efficient fade-free braking • high-arip Ferodo™ brake pads • 7075 T6 aluminum ball-bearing supported brake cam • most efficient, smoothest drivetrain using optimum belt and pulley construction with super-low rotating mass • exclusive Hudy Spring Steel™ drivetrain parts for highest performance and unmatched lifespan • PUR® reinforced high-efficiency, low-friction drive belts • specially-designed adjustable graphite side-belt tensioner allows easy engine removal • solid axle diff adapter transforms differential into solid axle (spool) • advanced suspension geometry optimized and finely tuned for high-competition racing • lightweight vet durable suspension parts molded from XRAY's self-developed composite mixture • fully-adjustable suspension featuring I.S.S.™ (Integrated Suspension Settings™) • easily-adjustable hand-ground blade-style front-anti roll bars from Hudy Spring Steel™ • precision pivot balls specially hardened for enhanced lifespan • centralized ball-raced steering servo saver with adjustable spring tension • easily-adjustable Ackermann positions using integrated inserts • fine-threaded shock bodies for precise ride height adjustment • specially-hardened shock shafts for maximum strength • XRAY self-developed and manufactured ultimate racing springs are hand-selected for maximum precision, equal length, and equal damping characteristics