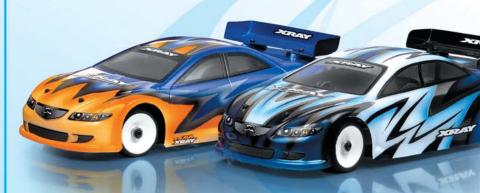

car action

2006 CAR OF THE YEAR XRAY T2

2006

RS

ELECTRIC

**TOURING CAR** 

**READER'S CHOICE WINNER** 

für das ander - Test-Modell

Sparte: Glattbahn Elektro

Xray

Gewählt von den Lesern der Zeitschrift

CNC-machined 3mm Swiss 7075 T6 chassis