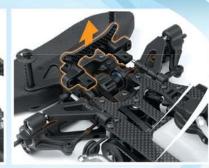

### Radio box with Quick-Exchange system for crystal Optimized nitro touring car suspension geometry

Quick & easy access to rear differential

Quick & easy access to front differential

NT1 features all the parts positioned ultra low creating the lowest CG platform. Low fuel tank can be lowered by another 3mm using optional tiny receiver pack.

• pure racing design, premium luxury quality, and highest performance • 2.5 mm graphite radio plate, front shock tower and roll center bridge, 3.0mm graphite rear shock tower • centralized 75cc fuel tank with hypertonic tank lid and internal stone-type filter • 7075 T6 aluminum brake hub with precision-pressed pins • laser-cut, precision flat-ground ventilated steel brake disk for ultra-efficient fade-free braking • high-arip Ferodo™ brake pads • 7075 T6 aluminum ball-bearing supported brake cam • most efficient, smoothest drivetrain using optimum belt and pulley construction with super-low rotating mass • exclusive Hudy Spring Steel™ drivetrain parts for highest performance and unmatched lifespan • PUR® reinforced high-efficiency, low-friction drive belts • specially-designed adjustable graphite side-belt tensioner allows easy engine removal • solid axle diff adapter transforms differential into solid axle (spool) • advanced suspension geometry optimized and finely tuned for high-competition racing • lightweight vet durable suspension parts molded from XRAY's self-developed composite mixture • fully-adjustable suspension featuring I.S.S.™ (Integrated Suspension Settings™) • easily-adjustable hand-ground blade-style front-anti roll bars from Hudy Spring Steel™ • precision pivot balls specially hardened for enhanced lifespan • centralized ball-raced steering servo saver with adjustable spring tension • easily-adjustable Ackermann positions using integrated inserts • fine-threaded shock bodies for precise ride height adjustment • specially-hardened shock shafts for maximum strength • XRAY self-developed and manufactured ultimate racing springs are hand-selected for maximum precision, equal length, and equal damping characteristics