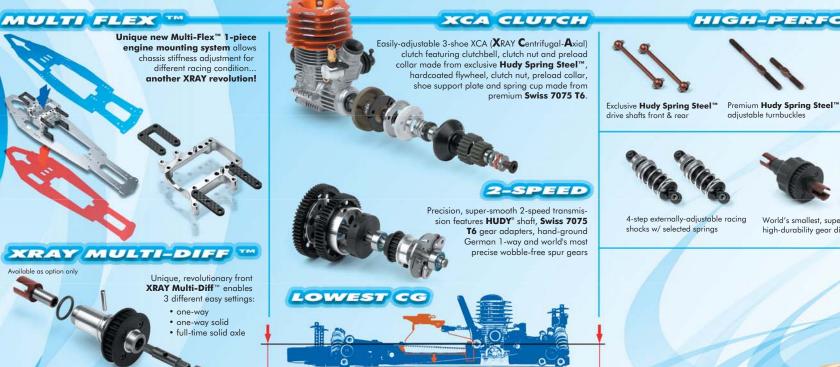

# MULTI-FLEX "

The invention and release of XRAY Multi-Flex Technology™ (XRAY patent) has resulted in some of the most significant milestones in touring car development in the past few years, and as such this innovation was not only praised by awards and accolades, but mainly it has been proven as a distinct competitive advantage at racetracks world wide. All helping the T2 to dominate most races at local and national levels.

The all-new revolutionary and innovative approach to car setup and adjustment has undergone very detailed long-term testing and analysis, and has been further developed by the XRAY Engineering Team. For 2007, XRAY presents improved and optimized Multi-Flex Technology™.

ultra low creating the lowest CG platform

XRAY T2'007 features all the parts positioned

ULTRA STIFF STIFF MEDIUM

• built on the highly-successful XRAY T2 platform • world's lowest touring car platform • longer top deck design minimizes tweak • XRAY Multi-Flex Technology<sup>™</sup> - fully adjustable chassis and top deck flex and torsion - F1 technology • XRAY Quick Roll-Centers<sup>™</sup> • strong aluminum servo stand • famous XRAY Multi-Diff™: one-way / one-way solid / full-time solid axle • Hudy Spring Steel™ turnbuckles • compact front foam bumper made from lightweight, high-resilience foam • small, robust steering blocks made from special composite material, featuring two Ackermann positions • front and rear shock towers CNC-machined from 3mm graphite material with optimized shock positions for rubber and foam tires with optimized Quick Roll-Center™ positions • world's most efficient drivetrain with 1.7 internal ratio • belt tensioning adjustment in both front and rear bulkheads • all parts are fully compatible with the T2 platform and fully interchangeable between US and EU versions • Rebuildable CVD driveshafts made from world-renowned, top-secret, self-developed Hudy Spring Steel™ with low-friction drive clips; world's tiniest yet most durable driveshafts hand ground for maximum precision • unique XRAY Quick-Saver™ with 5 different Ackermann positions • new rear split bulkheads allow more rear flex and improved rear traction • world's lowest ultra-lightweight bulkheads CNC-machined from Swiss 7075 T6 aluminum • lightweight hollow aircraft aluminum middle layshaft • thick 6mm body posts • front/rear top deck aluminum posts • lower suspension holders with 3 different roll center positions • 7075 T6 aluminum wheel hubs • XRAY 4-step externally adjustable shocks • selected & matched racing springs • complete set of high-speed blue-sealed ball-bearings, degreased, lightly oiled for maximum efficiency, individually controlled, selected and inspected • externally adjustable, fully assembled Swiss 7075 T6 specially hardcoated ball differential with carbide balls and carbide axial thrustbearing • fully adjustable front & rear suspension acometry: caster, camber, inboard/outboard toe, front dive, rear squat, ride height, downstops, track-width, roll center, wheelbase, Ackermann • pure racing design • available as US Foam-spec edition (#30 0007) and EU Rubber-spec edition (#30 0008)