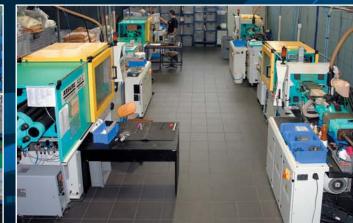

### XRAY Millennium RC Factory facts:

### • operation started in 2007

- the largest RC manufacturing plant solely dedicated for luxury RC cars
- the facility is the size of a soccer stadium!
- the new facility includes everything necessary to design, develop, and produce the largest line of RC cars in-house
- production capacity of tens of thousands of RC parts per month • dozens of the most modern German and Swiss CNC high-capacity,
- high-precision manufacturing machines more than 100 employees who are specially skilled and trained
- for RC car production

## XRAY Millennium RC Factory features:

- large assembly line and packaging department to export products quickly • extensive stock of all XRAY products guarantees 24-hour delivery with an
- astonishing 99% fill rate of available XRAY products the large factory is strategically divided into key sectors designed to make production clean and fast

STR IN

- in-house R&D, marketing, sales, desktop publishing and accounting departments • two indoor racetracks for prototype testing
- one of the largest asphalt indoor racetracks can be turned into a carpet indoor racetrack for electric car testing
- outdoor asphalt racetrack for testing and development
- outdoor off-road racetrack for off-road car testing and development

Technology project was partially financially supported by European Union.

i'i'

MILLENNIUM FACTORY

Large CNC milling department Unique, fully-automatic color-coating and hard-coating robot-operated line

xclusive world's largest asphalt indoor racetrack for instant prototype testing

Highest-capacity German 11-axis CNC-cutting machines

All moulds are manufactured using state-of-the-art Swiss CNC mould-making machines

All precision parts are hand-ground on very precise grinding machines

Another CNC milling department

11