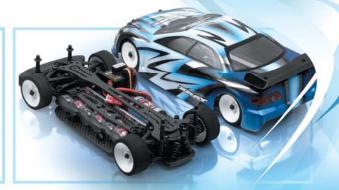

car action

2006 CAR OF THE YEAR XRAY T2

2006

RS

ELECTRIC

**TOURING CAR** 

**READER'S CHOICE WINNER** 

für das ander - Test-Modell

Sparte: Glattbahn Elektro

Xray

Gewählt von den Lesern der Zeitschrift

CNC-machined 3mm Swiss 7075 T6 chassis