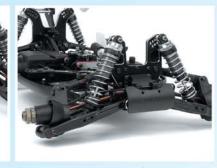

• premium high-competition off-road bugg • very easy assembly/disassembly and maintenance • efficient C-hub suspension with XRAY's innovative I.A.C.<sup>™</sup> (Integrated Adjustable Caster) • lightweight strong molded steering blocks with molded-in steel bushings • fully-adjustable suspension featuring XRAY's I.S.S.<sup>™</sup> (Integrated Suspension Settings) • ultra-low CG, all parts centralized in chassis • optimized front/rear and left/right weight balance for perfect jumping • pure racing design, highest performance and long life, ultra-durable parts • fully independent, fully-adjustable suspension with full-time 4WD • ultra-lightweight high-tensile transmission parts hand made from special world-renowned top-secret self-developed Hudy Spring Steel<sup>™</sup> • drivetrain includes 22 high-speed rubber-sealed bearings for maximum efficiency and speed • ultra-precision front/rear and center diffs with Hudy Spring Steel<sup>™</sup> outra-fight with \$\string\$ ted]<sup>™</sup> outra-fightweight balance with \$\string\$ • pure racing design, high-speed sealed bearings for maximum efficiency and speed • ultra-precision front/rear and center diffs with Hudy Spring Steel<sup>™</sup> outra-fightweight balack with \$\string\$ ted]<sup>™</sup> outra-fightweight balack with \$\string\$ outdrives • pinions, spurs, crown gears and clutchbell manufactured by HUD<sup>Y®</sup> • all alu parts feature XRAY stylish black with \$\string\$ lock shafts • optimized multiple upper and lower shock mounting locations for front and rear • laser-cut, precision-ground steel brake disks for ultra-efficient fade-free braking • high-grip Ferod<sup>®</sup> brake pads • exclusive adjustable turnbuckles from Hudy Spring Steel<sup>™</sup> • front and rear anti-roll bars, fuel filter, set of stylish XRAY wheels included

# NEW 2007 SPECS:

• European Champion (EC) specifications

- improved handling used to dominate and win the European Championship
  new chassis with improved weight distribution
- new & improved front suspension (front arms & steering blocks)
- much more stable handling, easier to drive with more steering

more downtravel and improved steering throw

- improved handling on bumpy tracks and big jumps
  new center diff mounting allows use of larger spur gears
- new same-length center drive shafts, front & rear

all new big-bore shocks

- new longer front shocks for improved suspension handling
- new taller Swiss 7075 T6 front shock tower accommodates longer front shocks
- new interior shock body design prevents piston warpage/breakage
- precision-round shape of pistons for perfect movement inside the shock
- new longer shock rods from special hardened steel
- new shock membranes improve damping
- new XRAY Premium Shock Oils for perfect consistency
   new short shock boots with foam dust-protector
- new improved Hudy Spring Steel™ steering pivot balls for more downtravel
   reinforced front and rear composite braces to prevent tweak
   new Swiss 7075 T6 radio tray with stylish black/silver edaing
- new clutch spring design for improved durability
- 30% stronger servo saver spring for more precise steering
- ultral-lightweight racing body molded from thin Lexan<sup>®</sup>