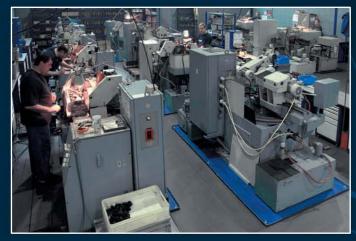

### XRAY Millennium RC Factory facts:

### • operation started in 2007

- the largest RC manufacturing plant solely dedicated for luxury RC cars
- the facility is the size of a soccer stadium!
- the new facility includes everything necessary to design, develop, and produce the largest line of RC cars in-house
- production capacity of tens of thousands of RC parts per month • dozens of the most modern German and Swiss CNC high-capacity,
- high-precision manufacturing machines more than 100 employees who are specially skilled and trained
- for RC car production

## XRAY Millennium RC Factory features:

- large assembly line and packaging department to export products quickly • extensive stock of all XRAY products guarantees 24-hour delivery with an
- astonishing 99% fill rate of available XRAY products the large factory is strategically divided into key sectors designed to make production clean and fast

STR IN

- in-house R&D, marketing, sales, desktop publishing and accounting departments • two indoor racetracks for prototype testing
- one of the largest asphalt indoor racetracks can be turned into a carpet indoor racetrack for electric car testing
- outdoor asphalt racetrack for testing and development
- outdoor off-road racetrack for off-road car testing and development