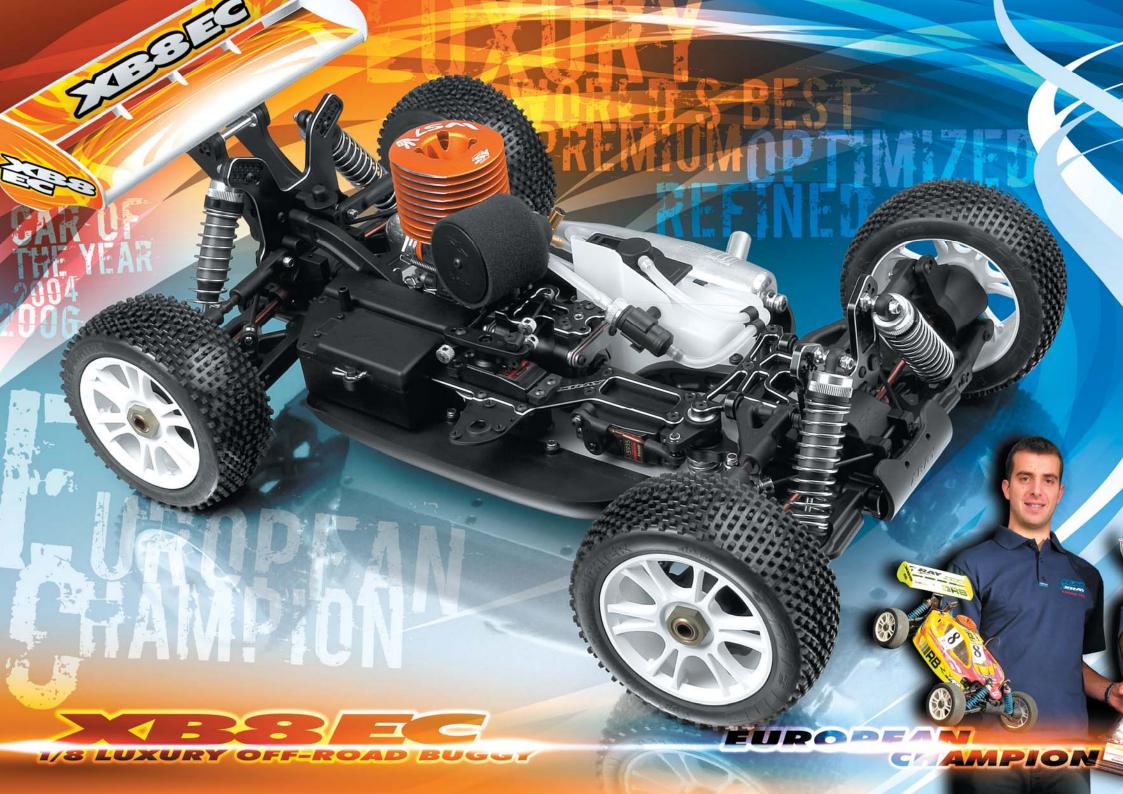

### CHAMPIONS COMBO

The European Champion XB8EC is now also available in an exclusive combo kit with **3x World Champion** RB engine.

Insane power, incredible performance... the best winning combination.

• premium high-competition off-road bugg • very easy assembly/disassembly and maintenance • efficient C-hub suspension with XRAY's innovative I.A.C.<sup>™</sup> (Integrated Adjustable Caster) • lightweight strong molded steering blocks with molded-in steel bushings • fully-adjustable suspension featuring XRAY's I.S.S.<sup>™</sup> (Integrated Suspension Settings) • ultra-low CG, all parts centralized in chassis • optimized front/rear and left/right weight balance for perfect jumping • pure racing design, highest performance and long life, ultra-durable parts • fully independent, fully-adjustable suspension with full-time 4WD • ultra-lightweight high-tensile transmission parts hand made from special world-renowned top-secret self-developed Hudy Spring Steel<sup>™</sup> • drivetrain includes 22 high-speed rubber-sealed bearings for maximum efficiency and speed • ultra-precision front/rear and center diffs with Hudy Spring Steel<sup>™</sup> outra-fight with \$\string\$ ted]<sup>™</sup> outra-fightweight balance with \$\string\$ • pure racing design, high-speed sealed bearings for maximum efficiency and speed • ultra-precision front/rear and center diffs with Hudy Spring Steel<sup>™</sup> outra-fightweight balack with \$\string\$ ted]<sup>™</sup> outra-fightweight balack with \$\string\$ outdrives • pinions, spurs, crown gears and clutchbell manufactured by HUD<sup>Y®</sup> • all alu parts feature XRAY stylish black with \$\string\$ lock shafts • optimized multiple upper and lower shock mounting locations for front and rear • laser-cut, precision-ground steel brake disks for ultra-efficient fade-free braking • high-grip Ferod<sup>®</sup> brake pads • exclusive adjustable turnbuckles from Hudy Spring Steel<sup>™</sup> • front and rear anti-roll bars, fuel filter, set of stylish XRAY wheels included

# NEW 2007 SPECS:

• European Champion (EC) specifications

- improved handling used to dominate and win the European Championship
  new chassis with improved weight distribution
- new & improved front suspension (front arms & steering blocks)
- much more stable handling, easier to drive with more steering

more downtravel and improved steering throw

- improved handling on bumpy tracks and big jumps
  new center diff mounting allows use of larger spur gears
- new same-length center drive shafts, front & rear

all new big-bore shocks

- new longer front shocks for improved suspension handling
- new taller Swiss 7075 T6 front shock tower accommodates longer front shocks
- new interior shock body design prevents piston warpage/breakage
- precision-round shape of pistons for perfect movement inside the shock
- new longer shock rods from special hardened steel
- new shock membranes improve damping
- new XRAY Premium Shock Oils for perfect consistency
   new short shock boots with foam dust-protector
- new improved Hudy Spring Steel™ steering pivot balls for more downtravel
   reinforced front and rear composite braces to prevent tweak
   new Swiss 7075 T6 radio tray with stylish black/silver edaing
- new clutch spring design for improved durability
- 30% stronger servo saver spring for more precise steering
- ultral-lightweight racing body molded from thin Lexan<sup>®</sup>