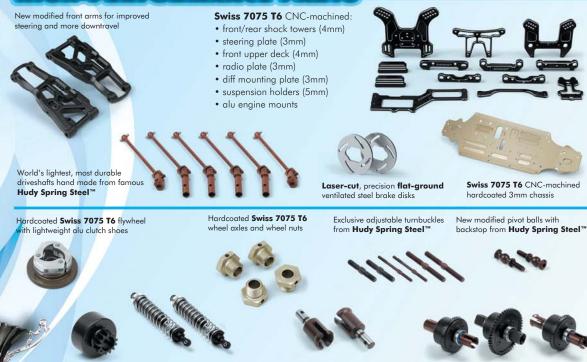

# LUXURY XRAY DESIGN

Swiss 7075 T6 CNC-machined: front/rear shock towers (4mm) steering plate (3mm) front upper deck (4mm)

 radio plate (3mm) center diff plate (3mm)

• XRAY Racing Truggy based on the European Champion XB8EC off-road buggy • designed and developed by the world's most admired R&D team • pure racing design and premium luxury quality with highest performance • all parts specifically designed and developed for Truggy-specific high-performance suspension geometry, specific ultra-efficient drivetrain parts with optimal Truggy ratio • only premium and exclusive materials used throughout • exclusive Hudy Spring Steel™ drivetrain parts for highest performance and unmatched lifespan • efficient C-hub suspension with innovative **I.A.C.** (Integrated Adjustable Caster<sup>™</sup>) • lightweight strong molded steering blocks with molded-in steel bushings (XRAY innovation) • fully adjustable suspension • front upper suspension featuring I.S.S. (Integrated Suspension Settings™) • ultra-low CG, all parts are centralized in chassis • optimized front/rear and left/right weight balance for perfect jumping • fully-independent, fully-adjustable suspension with full-time 4WD • ultra-lightweight high-tensile transmission parts hand made from special world-renowned top-secret self-developed Hudy Spring Steel<sup>™</sup> • drivetrain includes 22 precision rubber-sealed bearings for maximum efficiency and speed • ultra-precision front/rear and center diffs with Hudy Spring Steel™ outdrives • pinions, spurs, crown gears and clutchbell manufactured by HUDY\* • all new extra-long big-bore shocks for perfect handling on bumpy tracks and big jumps • all alu parts feature XRAY's stylish black finish with silver edging for luxurious touch • laser-cut, precision-ground steel brake disks for ultra-efficient fade-free braking • high-grip Ferodo<sup>®</sup> brake pads • Hudy Spring Steel<sup>™</sup> adjustable turnbuckles • Swiss 7075 T6 hardcoated flywheel with aluminum clutch shoes • stylish XRAY Truggy body included made from lighweight Lexan\* • XRAY Thrax Truggy tires, foam inserts and racing dish wheels included

specially designed for Truggy

17mm **aircraft alu** wheel High-grade special axles with optimized offset steel clutchbell

Swiss 7075 T6 CNC-machined hardcoated 3mm chassis

World's lightest, most durable driveshafts

hand made from famous Hudy Spring Steel™

Laser-cut, precision flat-ground ventilated steel brake disks

with alu 3-piece clutch shoe

XT8 is also available in exclusive combo kit with RB Truggy engine with insane and incredible power