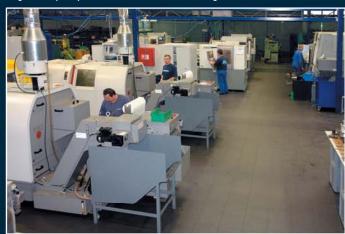

### XRAY Millennium RC Factory facts:

### • operation started in 2007

- the largest RC manufacturing plant solely dedicated for luxury RC cars
- the facility is the size of a soccer stadium!
- the new facility includes everything necessary to design, develop, and produce the largest line of RC cars in-house
- production capacity of tens of thousands of RC parts per month • dozens of the most modern German and Swiss CNC high-capacity,
- high-precision manufacturing machines more than 100 employees who are specially skilled and trained
- for RC car production

## XRAY Millennium RC Factory features:

- large assembly line and packaging department to export products quickly • extensive stock of all XRAY products guarantees 24-hour delivery with an
- astonishing 99% fill rate of available XRAY products the large factory is strategically divided into key sectors designed to make production clean and fast

STR IN

- in-house R&D, marketing, sales, desktop publishing and accounting departments • two indoor racetracks for prototype testing
- one of the largest asphalt indoor racetracks can be turned into a carpet indoor racetrack for electric car testing
- outdoor asphalt racetrack for testing and development
- outdoor off-road racetrack for off-road car testing and development