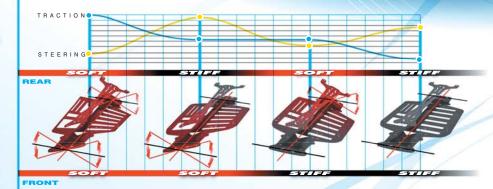

ultra low creating the lowest CG platform

XRAY T2'007 features all the parts positioned

ULTRA STIFF STIFF MEDIUM

• built on the highly-successful XRAY T2 platform • world's lowest touring car platform • longer top deck design minimizes tweak • XRAY Multi-Flex Technology<sup>™</sup> - fully adjustable chassis and top deck flex and torsion - F1 technology • XRAY Quick Roll-Centers<sup>™</sup> • strong aluminum servo stand • famous XRAY Multi-Diff™: one-way / one-way solid / full-time solid axle • Hudy Spring Steel™ turnbuckles • compact front foam bumper made from lightweight, high-resilience foam • small, robust steering blocks made from special composite material, featuring two Ackermann positions • front and rear shock towers CNC-machined from 3mm graphite material with optimized shock positions for rubber and foam tires with optimized Quick Roll-Center™ positions • world's most efficient drivetrain with 1.7 internal ratio • belt tensioning adjustment in both front and rear bulkheads • all parts are fully compatible with the T2 platform and fully interchangeable between US and EU versions • Rebuildable CVD driveshafts made from world-renowned, top-secret, self-developed Hudy Spring Steel™ with low-friction drive clips; world's tiniest yet most durable driveshafts hand ground for maximum precision • unique XRAY Quick-Saver™ with 5 different Ackermann positions • new rear split bulkheads allow more rear flex and improved rear traction • world's lowest ultra-lightweight bulkheads CNC-machined from Swiss 7075 T6 aluminum • lightweight hollow aircraft aluminum middle layshaft • thick 6mm body posts • front/rear top deck aluminum posts • lower suspension holders with 3 different roll center positions • 7075 T6 aluminum wheel hubs • XRAY 4-step externally adjustable shocks • selected & matched racing springs • complete set of high-speed blue-sealed ball-bearings, degreased, lightly oiled for maximum efficiency, individually controlled, selected and inspected • externally adjustable, fully assembled Swiss 7075 T6 specially hardcoated ball differential with carbide balls and carbide axial thrustbearing • fully adjustable front & rear suspension acometry: caster, camber, inboard/outboard toe, front dive, rear squat, ride height, downstops, track-width, roll center, wheelbase, Ackermann • pure racing design • available as US Foam-spec edition (#30 0007) and EU Rubber-spec edition (#30 0008)