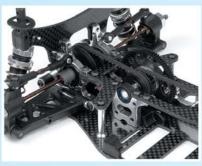

ultra low creating the lowest CG platform

XRAY T2'007 features all the parts positioned

ULTRA STIFF STIFF MEDIUM

• built on the highly-successful XRAY T2 platform • world's lowest touring car platform • longer top deck design minimizes tweak • XRAY Multi-Flex Technology<sup>™</sup> - fully adjustable chassis and top deck flex and torsion - F1 technology • XRAY Quick Roll-Centers<sup>™</sup> • strong aluminum servo stand • famous XRAY Multi-Diff™: one-way / one-way solid / full-time solid axle • Hudy Spring Steel™ turnbuckles • compact front foam bumper made from lightweight, high-resilience foam • small, robust steering blocks made from special composite material, featuring two Ackermann positions • front and rear shock towers CNC-machined from 3mm graphite material with optimized shock positions for rubber and foam tires with optimized Quick Roll-Center™ positions • world's most efficient drivetrain with 1.7 internal ratio • belt tensioning adjustment in both front and rear bulkheads • all parts are fully compatible with the T2 platform and fully interchangeable between US and EU versions • Rebuildable CVD driveshafts made from world-renowned, top-secret, self-developed Hudy Spring Steel™ with low-friction drive clips; world's tiniest yet most durable driveshafts hand ground for maximum precision • unique XRAY Quick-Saver™ with 5 different Ackermann positions • new rear split bulkheads allow more rear flex and improved rear traction • world's lowest ultra-lightweight bulkheads CNC-machined from Swiss 7075 T6 aluminum • lightweight hollow aircraft aluminum middle layshaft • thick 6mm body posts • front/rear top deck aluminum posts • lower suspension holders with 3 different roll center positions • 7075 T6 aluminum wheel hubs • XRAY 4-step externally adjustable shocks • selected & matched racing springs • complete set of high-speed blue-sealed ball-bearings, degreased, lightly oiled for maximum efficiency, individually controlled, selected and inspected • externally adjustable, fully assembled Swiss 7075 T6 specially hardcoated ball differential with carbide balls and carbide axial thrustbearing • fully adjustable front & rear suspension acometry: caster, camber, inboard/outboard toe, front dive, rear squat, ride height, downstops, track-width, roll center, wheelbase, Ackermann • pure racing design • available as US Foam-spec edition (#30 0007) and EU Rubber-spec edition (#30 0008)