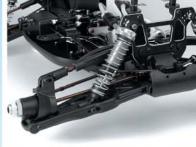

### Radio box with Quick-Exchange system for crystal Optimized nitro touring car suspension geometry

Quick & easy access to rear differential

Quick & easy access to front differential

NT1 features all the parts positioned ultra low creating the lowest CG platform. Low fuel tank can be lowered by another 3mm using optional tiny receiver pack.

• pure racing design, premium luxury quality, and highest performance • 2.5 mm graphite radio plate, front shock tower and roll center bridge, 3.0mm graphite rear shock tower • centralized 75cc fuel tank with hypertonic tank lid and internal stone-type filter • 7075 T6 aluminum brake hub with precision-pressed pins • laser-cut, precision flat-ground ventilated steel brake disk for ultra-efficient fade-free braking • high-arip Ferodo™ brake pads • 7075 T6 aluminum ball-bearing supported brake cam • most efficient, smoothest drivetrain using optimum belt and pulley construction with super-low rotating mass • exclusive Hudy Spring Steel™ drivetrain parts for highest performance and unmatched lifespan • PUR® reinforced high-efficiency, low-friction drive belts • specially-designed adjustable graphite side-belt tensioner allows easy engine removal • solid axle diff adapter transforms differential into solid axle (spool) • advanced suspension geometry optimized and finely tuned for high-competition racing • lightweight vet durable suspension parts molded from XRAY's self-developed composite mixture • fully-adjustable suspension featuring I.S.S.™ (Integrated Suspension Settings™) • easily-adjustable hand-ground blade-style front-anti roll bars from Hudy Spring Steel™ • precision pivot balls specially hardened for enhanced lifespan • centralized ball-raced steering servo saver with adjustable spring tension • easily-adjustable Ackermann positions using integrated inserts • fine-threaded shock bodies for precise ride height adjustment • specially-hardened shock shafts for maximum strength • XRAY self-developed and manufactured ultimate racing springs are hand-selected for maximum precision, equal length, and equal damping characteristics