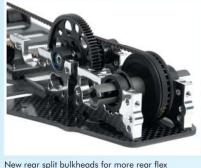

ultra low creating the lowest CG platform

XRAY T2'007 features all the parts positioned

ULTRA STIFF STIFF MEDIUM

• built on the highly-successful XRAY T2 platform • world's lowest touring car platform • longer top deck design minimizes tweak • XRAY Multi-Flex Technology<sup>™</sup> - fully adjustable chassis and top deck flex and torsion - F1 technology • XRAY Quick Roll-Centers<sup>™</sup> • strong aluminum servo stand • famous XRAY Multi-Diff™: one-way / one-way solid / full-time solid axle • Hudy Spring Steel™ turnbuckles • compact front foam bumper made from lightweight, high-resilience foam • small, robust steering blocks made from special composite material, featuring two Ackermann positions • front and rear shock towers CNC-machined from 3mm graphite material with optimized shock positions for rubber and foam tires with optimized Quick Roll-Center™ positions • world's most efficient drivetrain with 1.7 internal ratio • belt tensioning adjustment in both front and rear bulkheads • all parts are fully compatible with the T2 platform and fully interchangeable between US and EU versions • Rebuildable CVD driveshafts made from world-renowned, top-secret, self-developed Hudy Spring Steel™ with low-friction drive clips; world's tiniest yet most durable driveshafts hand ground for maximum precision • unique XRAY Quick-Saver™ with 5 different Ackermann positions • new rear split bulkheads allow more rear flex and improved rear traction • world's lowest ultra-lightweight bulkheads CNC-machined from Swiss 7075 T6 aluminum • lightweight hollow aircraft aluminum middle layshaft • thick 6mm body posts • front/rear top deck aluminum posts • lower suspension holders with 3 different roll center positions • 7075 T6 aluminum wheel hubs • XRAY 4-step externally adjustable shocks • selected & matched racing springs • complete set of high-speed blue-sealed ball-bearings, degreased, lightly oiled for maximum efficiency, individually controlled, selected and inspected • externally adjustable, fully assembled Swiss 7075 T6 specially hardcoated ball differential with carbide balls and carbide axial thrustbearing • fully adjustable front & rear suspension acometry: caster, camber, inboard/outboard toe, front dive, rear squat, ride height, downstops, track-width, roll center, wheelbase, Ackermann • pure racing design • available as US Foam-spec edition (#30 0007) and EU Rubber-spec edition (#30 0008)