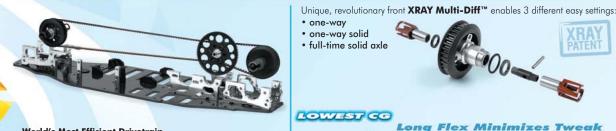

Revolutionary fully-adjustable Quick-Saver<sup>™</sup> features 5 different integrated Ackermann positions

XRAY DRIVETRAIN CONCEPT

World's lowest top deck & lightweight bulkheads

XRAY MULTI-DIFF"

World's lightest, most

### World's Most Efficient Drivetrain

The ultra-efficient drivetrain from the coveted T2 has been carried over into the T2'007. This drivetrain has proven to be the most efficient and effective electric touring car drivetrain system. The inline, super-efficient twin-belt drivetrain features oversized pullevs with optimum 1.7 internal ratio. The race-proven pulleys and drive belts have been carried over from the T1 platform and the super-efficient 20T middle shaft pulley guarantees the best belt wrapping and highly-efficient drivetrain.

ultra low creating the lowest CG platform

XRAY T2'007 features all the parts positioned

ULTRA STIFF STIFF MEDIUM

• built on the highly-successful XRAY T2 platform • world's lowest touring car platform • longer top deck design minimizes tweak • XRAY Multi-Flex Technology<sup>™</sup> - fully adjustable chassis and top deck flex and torsion - F1 technology • XRAY Quick Roll-Centers<sup>™</sup> • strong aluminum servo stand • famous XRAY Multi-Diff™: one-way / one-way solid / full-time solid axle • Hudy Spring Steel™ turnbuckles • compact front foam bumper made from lightweight, high-resilience foam • small, robust steering blocks made from special composite material, featuring two Ackermann positions • front and rear shock towers CNC-machined from 3mm graphite material with optimized shock positions for rubber and foam tires with optimized Quick Roll-Center™ positions • world's most efficient drivetrain with 1.7 internal ratio • belt tensioning adjustment in both front and rear bulkheads • all parts are fully compatible with the T2 platform and fully interchangeable between US and EU versions • Rebuildable CVD driveshafts made from world-renowned, top-secret, self-developed Hudy Spring Steel™ with low-friction drive clips; world's tiniest yet most durable driveshafts hand ground for maximum precision • unique XRAY Quick-Saver™ with 5 different Ackermann positions • new rear split bulkheads allow more rear flex and improved rear traction • world's lowest ultra-lightweight bulkheads CNC-machined from Swiss 7075 T6 aluminum • lightweight hollow aircraft aluminum middle layshaft • thick 6mm body posts • front/rear top deck aluminum posts • lower suspension holders with 3 different roll center positions • 7075 T6 aluminum wheel hubs • XRAY 4-step externally adjustable shocks • selected & matched racing springs • complete set of high-speed blue-sealed ball-bearings, degreased, lightly oiled for maximum efficiency, individually controlled, selected and inspected • externally adjustable, fully assembled Swiss 7075 T6 specially hardcoated ball differential with carbide balls and carbide axial thrustbearing • fully adjustable front & rear suspension acometry: caster, camber, inboard/outboard toe, front dive, rear squat, ride height, downstops, track-width, roll center, wheelbase, Ackermann • pure racing design • available as US Foam-spec edition (#30 0007) and EU Rubber-spec edition (#30 0008)