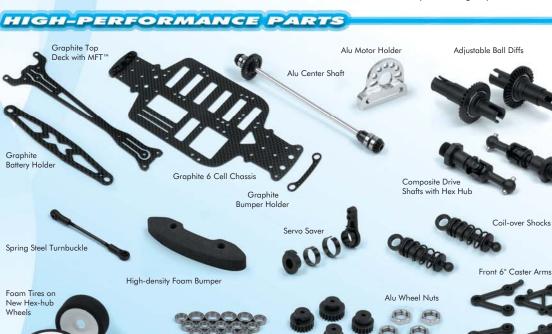

HIGH-PERFORMANCE PARTS

Quick-set 2-piece aluminum engine mounting system

Hudy Spring Steel<sup>™</sup> wheel axles and diff outdrives

4-step externally-adjustable racing

World's smallest, super-smooth, no-slip, high-durability gear differentials

High-speed lightly-oiled selected ball-bearings