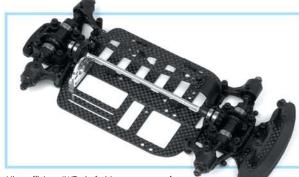

Sparte: Glattbahn Elektro

Xray

Gewählt von den Lesern der Zeitschrift

CNC-machined 3mm Swiss 7075 T6 chassis

### Radio box with Quick-Exchange system for crystal Optimized nitro touring car suspension geometry

Quick & easy access to rear differential

Quick & easy access to front differential

NT1 features all the parts positioned ultra low creating the lowest CG platform. Low fuel tank can be lowered by another 3mm using optional tiny receiver pack.

• pure racing design, premium luxury quality, and highest performance • 2.5 mm graphite radio plate, front shock tower and roll center bridge, 3.0mm graphite rear shock tower • centralized 75cc fuel tank with hypertonic tank lid and internal stone-type filter • 7075 T6 aluminum brake hub with precision-pressed pins • laser-cut, precision flat-ground ventilated steel brake disk for ultra-efficient fade-free braking • high-arip Ferodo™ brake pads • 7075 T6 aluminum ball-bearing supported brake cam • most efficient, smoothest drivetrain using optimum belt and pulley construction with super-low rotating mass • exclusive Hudy Spring Steel™ drivetrain parts for highest performance and unmatched lifespan • PUR® reinforced high-efficiency, low-friction drive belts • specially-designed adjustable graphite side-belt tensioner allows easy engine removal • solid axle diff adapter transforms differential into solid axle (spool) • advanced suspension geometry optimized and finely tuned for high-competition racing • lightweight vet durable suspension parts molded from XRAY's self-developed composite mixture • fully-adjustable suspension featuring I.S.S.™ (Integrated Suspension Settings™) • easily-adjustable hand-ground blade-style front-anti roll bars from Hudy Spring Steel™ • precision pivot balls specially hardened for enhanced lifespan • centralized ball-raced steering servo saver with adjustable spring tension • easily-adjustable Ackermann positions using integrated inserts • fine-threaded shock bodies for precise ride height adjustment • specially-hardened shock shafts for maximum strength • XRAY self-developed and manufactured ultimate racing springs are hand-selected for maximum precision, equal length, and equal damping characteristics