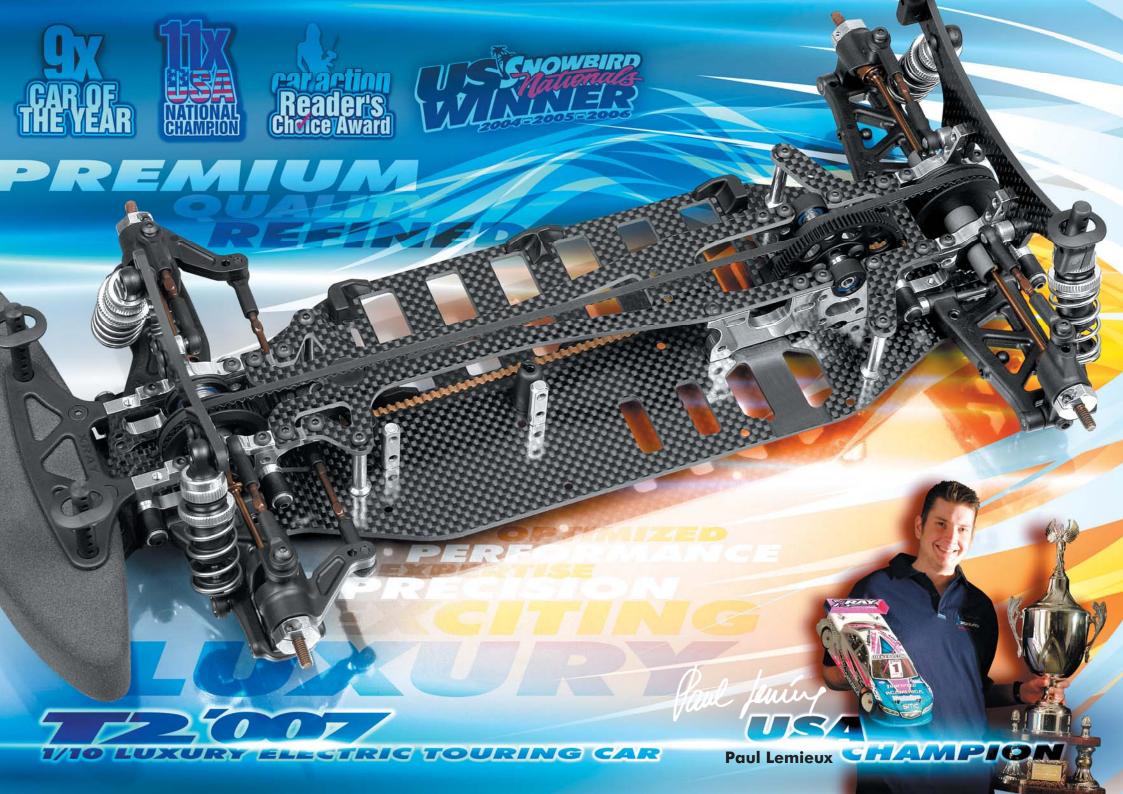

### World's Most Efficient Drivetrain

The ultra-efficient drivetrain from the coveted T2 has been carried over into the T2'007. This drivetrain has proven to be the most efficient and effective electric touring car drivetrain system. The inline, super-efficient twin-belt drivetrain features oversized pullevs with optimum 1.7 internal ratio. The race-proven pulleys and drive belts have been carried over from the T1 platform and the super-efficient 20T middle shaft pulley guarantees the best belt wrapping and highly-efficient drivetrain.

ultra low creating the lowest CG platform

XRAY T2'007 features all the parts positioned

ULTRA STIFF STIFF MEDIUM

• built on the highly-successful XRAY T2 platform • world's lowest touring car platform • longer top deck design minimizes tweak • XRAY Multi-Flex Technology<sup>™</sup> - fully adjustable chassis and top deck flex and torsion - F1 technology • XRAY Quick Roll-Centers<sup>™</sup> • strong aluminum servo stand • famous XRAY Multi-Diff™: one-way / one-way solid / full-time solid axle • Hudy Spring Steel™ turnbuckles • compact front foam bumper made from lightweight, high-resilience foam • small, robust steering blocks made from special composite material, featuring two Ackermann positions • front and rear shock towers CNC-machined from 3mm graphite material with optimized shock positions for rubber and foam tires with optimized Quick Roll-Center™ positions • world's most efficient drivetrain with 1.7 internal ratio • belt tensioning adjustment in both front and rear bulkheads • all parts are fully compatible with the T2 platform and fully interchangeable between US and EU versions • Rebuildable CVD driveshafts made from world-renowned, top-secret, self-developed Hudy Spring Steel™ with low-friction drive clips; world's tiniest yet most durable driveshafts hand ground for maximum precision • unique XRAY Quick-Saver™ with 5 different Ackermann positions • new rear split bulkheads allow more rear flex and improved rear traction • world's lowest ultra-lightweight bulkheads CNC-machined from Swiss 7075 T6 aluminum • lightweight hollow aircraft aluminum middle layshaft • thick 6mm body posts • front/rear top deck aluminum posts • lower suspension holders with 3 different roll center positions • 7075 T6 aluminum wheel hubs • XRAY 4-step externally adjustable shocks • selected & matched racing springs • complete set of high-speed blue-sealed ball-bearings, degreased, lightly oiled for maximum efficiency, individually controlled, selected and inspected • externally adjustable, fully assembled Swiss 7075 T6 specially hardcoated ball differential with carbide balls and carbide axial thrustbearing • fully adjustable front & rear suspension acometry: caster, camber, inboard/outboard toe, front dive, rear squat, ride height, downstops, track-width, roll center, wheelbase, Ackermann • pure racing design • available as US Foam-spec edition (#30 0007) and EU Rubber-spec edition (#30 0008)