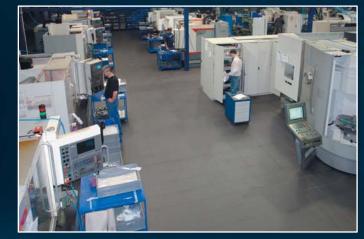

### XRAY Millennium RC Factory facts:

### • operation started in 2007

- the largest RC manufacturing plant solely dedicated for luxury RC cars
- the facility is the size of a soccer stadium!
- the new facility includes everything necessary to design, develop, and produce the largest line of RC cars in-house
- production capacity of tens of thousands of RC parts per month • dozens of the most modern German and Swiss CNC high-capacity,
- high-precision manufacturing machines more than 100 employees who are specially skilled and trained
- for RC car production

## XRAY Millennium RC Factory features:

- large assembly line and packaging department to export products quickly • extensive stock of all XRAY products guarantees 24-hour delivery with an
- astonishing 99% fill rate of available XRAY products the large factory is strategically divided into key sectors designed to make production clean and fast